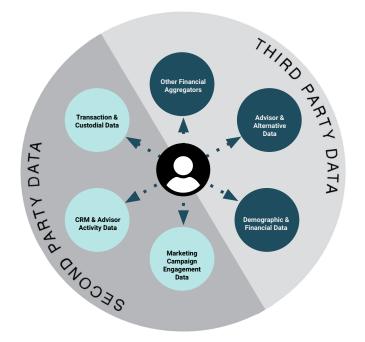

- **Data Ingestion**: We collect and store data from your systems of record, CRM, and third parties into a centralized and secure location.
- **Data Quality**: We enhance data quality by removing duplicates, correcting errors, and filling in missing values.
- **Data Enrichment**: We enrich your data with the latest and most accurate information from our sources and third-party data sets, including contact information, interests, and life events.
- **Data Integration**: We transform and combine cleansed data from various systems, providing a coherent structure that reflects your business processes.
- **Data Security & Privacy**: We ensure data security and privacy with encryption both "in transit" and "at rest."