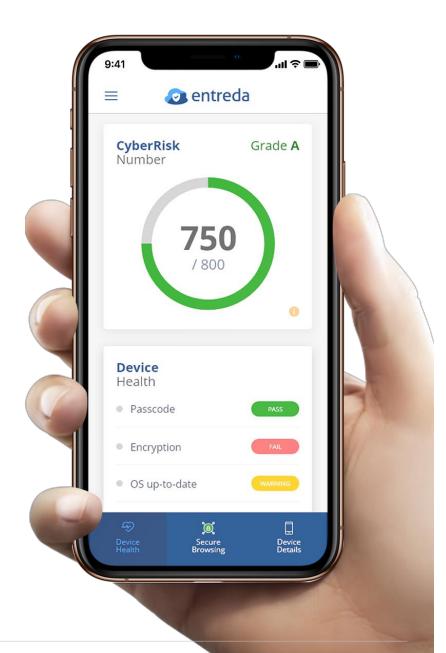

## Device configuration monitoring

Device Encryption, OS updates, network type/encryption, anti-virus, external storage

## Passcode & screen auto-lock policy enforcement

Passcode Maximum age, strength, length; Screen Auto-lock timeout

### Reporting

SEC/FINRA Compliance Report
System generated BYOD Policy
Cyber-Security Risk Score
Real-time Alerts